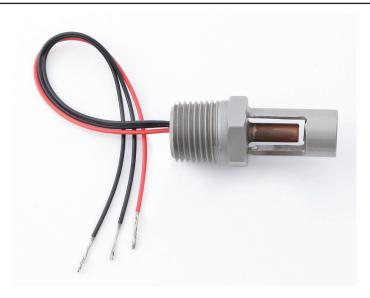

## **AS-BM** Ambient Heat Trace Sensor

- RTD for Heat Trace Applications
- -76°F (-60°C) to 400°F (204°C) Temperature Range
- Copper Sheath Probe Protected by Vented 304 SS Guard
- 100 ohm RTD, 0.00385 ohms/°C
- ±1°F (0.5°C) Accuracy at 32°F (0°C)
- 1/2"(12.7mm) NPT Fitting
- 5/8"L x 1/4" D Probe

## Description

The Chromalox AS-BM sensor is used for measuring the ambient air temperature. The RTD sensor element is made up with a Copper sheath and can be installed directly to a controller or junction box using the 1/2" NPT conduit fitting. The 304 SS guard protects the probe against accidental damage.