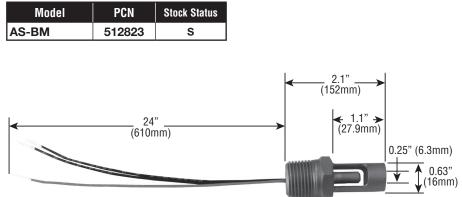

## **AS-BM** Ambient Heat Trace Sensor

- RTD for Heat Trace Applications
- -76°F (-60°C) to 400°F (204°C) Temperature Range
- Copper Sheath Probe Protected by Vented 304 SS Guard
- 100 ohm RTD, 0.00385 ohms/°C
- ±1°F (0.5°C) Accuracy at 32°F (0°C)
- 1/2"(12.7mm) NPT Fitting
- 5/8"L x 1/4" D Probe

## **Ordering Information**