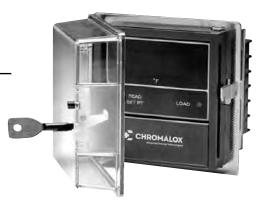

# Super Splash Guard

## Instrument Cover Model 0076-12034

### **NEMA 4 Protection**

Protects Two 1/4 DIN Panel Mounted Instruments Against:

- · Mechanical Damage
- Unauthorized Operation
- Dust and Splashwater

#### **Features**

- High impact strength, high temperature plastic.
- Heat Resistant up to 266°F (130°C)
- NEMA 4 Protection
- · Supplied with 2 keys

### **Ordering Information**

| Description  | Part Number | PCN    |
|--------------|-------------|--------|
| Splash-Guard | 0076-12034  | 321939 |