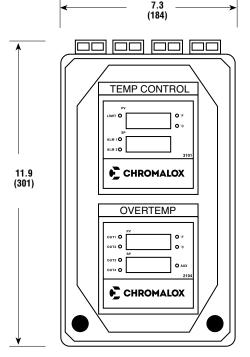

### **Dimensions**

**Front View** 

All Dimensions in Inches (mm)

Note: Controllers not included.