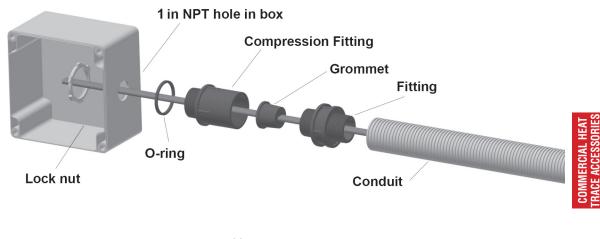

## JB-C-100 Junction Box to Conduit Connection Kit

- Water Resistant Cable Entry Into Junction Box
- · Easy to Install
- Nema 4X
- Entry for One Cable into Junction Box
- 1" NPT junction box entry to 1" NPT conduit

The Chromalox JB-C-100 is a NEMA 4X rated entry kit used to transition heating cable into a junction box. The kit is needed when making connections off of a pipe, tank or roof. This

Description

**Note:** Agency approved (CSA) NEMA 4X rated junction box with 1" NPT entry or through hole required for CSA ordinary area agency approval.

## kit can be used for power, splice or tee connections (multiple kits needed when making splice/tee connections). The JB-C-100 can be used with SRF or SRF-RG cables for pipe, roof and gutter, grease waste flow maintenance and frost heave applications. Junction box and conduit not included.