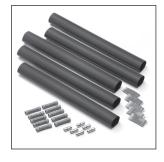

## Junction Box Connection Kit SSK (393617)

- (1) compression fitting
- (1) pipe stand off
- (1) tube of RTV sealant
- (1) 0-ring
- (1) 1" locknut
- (1) self-regulating cable grommet
- (1) constant wattage cable grommet
- (1) silicone boot
- (2) uninsulated barrel connectors
- (2) insulated barrel connectors