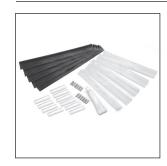

#### Splice & Tee Kit (for Constant Wattage and SRM/E Cable) RT-TST (383566)

- (5) 7" long large heat shrink tubes (10) 1-1/2" long small heat shrink tubes
- (5) 10" lengths of sealant tape
- (15) uninsulated barrel connectors
- (1) tube of RTV sealant

# Splice & Tee Kit (for SRL cable) RT-RST (383558)

- (5) 8" long heat shrink tubes
- (5) 1/2" lengths of sealant tape
- (10) insulated barrel connectors
- (5) uninsulated barrel connectors