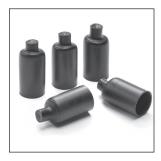

#### Power Connection & End Seal Kit HSK-PC (387495)

Heat shrink power and end termination kit for SRF heat trace cables. CSA approved for grease waste, frost heave and freeze protection applications.