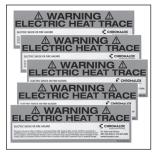

#### Caution Labels CL-1 (382424)

(5) electric heat tracing caution labels, weather resistant