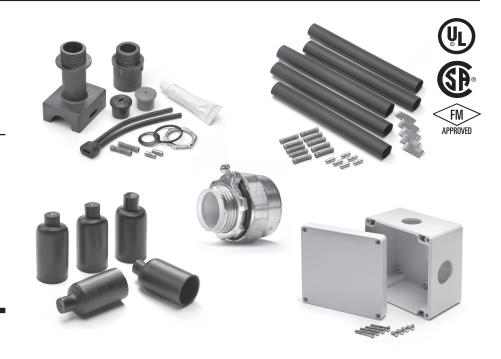

## Junction Box Connection Kit SSK (393617)

- (1) compression fitting
- (1) pipe stand off
- (1) tube of RTV sealant
- (1) 0-ring
- (1) 1" locknut
- (1) self-regulating cable grommet
- (1) constant wattage cable grommet
- (1) silicone boot
- (2) uninsulated barrel connectors
- (2) insulated barrel connectors

#### Caution Labels CL-1 (382424)

(5) electric heat tracing caution labels, weather resistant

#### Splice & Tee Kit (for Constant Wattage and SRM/E Cable) RT-TST (383566)

- (5) 7" long large heat shrink tubes (10) 1-1/2" long small heat shrink tubes
- (5) 10" lengths of sealant tape
- (15) uninsulated barrel connectors
- (1) tube of RTV sealant

#### End Seal Kit (for SRL cable) RT-RES (383574)

(5) 1/2" diameter heat shrink caps

# Splice & Tee Kit (for SRL cable) RT-RST (383558)

- (5) 8" long heat shrink tubes
- (5) 1/2" lengths of sealant tape
- (10) insulated barrel connectors
- (5) uninsulated barrel connectors

#### Power Connection & End Seal Kit HSK-PC (387495)

Heat shrink power and end termination kit for SRF heat trace cables. CSA approved for grease waste, frost heave and freeze protection applications.