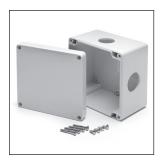

# Rain Tight Junction Box PJB (393676)

Polycarbonate watertight enclosure for use with SSK