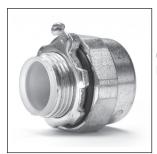

# Conduit Hub w/Grounding Lug CCH-2 (385650)

Corrision resistant hub for 3/4" conduit. Fits opening in PJB, DL, U Series and DTS. Includes ground connector.