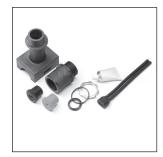

## Junction Box Connection Kit SSK (393617)

- (1) compression fitting
- (1) pipe stand off
- (1) tube of RTV sealant
- (1) 0-ring
- (1) 1" locknut
- (1) self-regulating cable grommet
- (1) constant wattage cable grommet
- (1) silicone boot
- (2) uninsulated barrel connectors
- (2) insulated barrel connectors