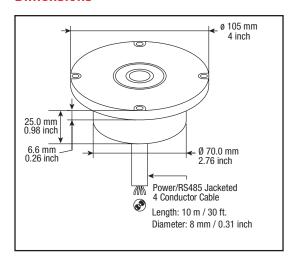

#### **Dimensions**

The CS-PSM is connected to the Snow Melting Controller with a 30 feet (10 m.), 24V 4 wire cable and communicating with the controller, providing the temperature value and the snow detection based on the adjustable parameters.