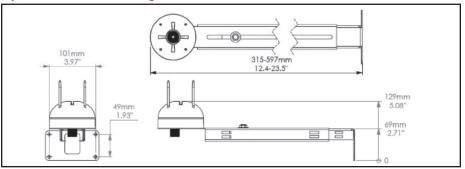

# Specifications and Ordering Information

| Model Number                             | PCN    | Stock |
|------------------------------------------|--------|-------|
| CS-ASM Outdoor<br>Snow Sensor            | 514950 | ß     |
| CS-MB Wall Mounted<br>Adjustable Bracket | 512559 | s     |

### **Optional Wall Mounting Bracket**