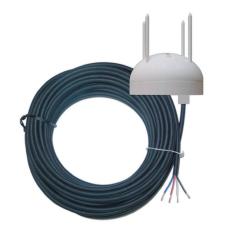

### Outdoor Aerial Snow Sensor with Modbus/BACnet

- · Electronic Snow and Ice Sensor
- Energy Efficient Algorithm
- · 24VAC Operated
- Mounts on CS-MB Metal Rustfree Mounting Bracket or Vertical Pole
- 4 Vertical Spikes to Prevent Birds Nesting
- Plastic Cap for Summer Time –
  Protect from Dust and Dirt
- 4 Wires Installation 30 ft. Cable Supplied with the Sensor
- Simple User Interface for Parameters Set from Controller
- Adjustable RH Sensitivity from Controller
- Technician Testing/ Commissioning Mode for Easy and Fast System Test all Year Long (even during summer or at high temp)
- · RoHS

#### **Description**

The CS-ASM is a stylish, smart and reliable Snow and Ice sensor. Installed outdoors it measures the temperature and detects snow, sending the information via the Modbus to the CIP.

The CS-ASM is connected to the Snow Melting Controller with a 30 feet (10 m.), 24V 4 wire cable and communicating with the controller, providing the temperature value and the snow detection based on the adjustable parameters.

The plastic "igloo" shape design helps to assure reliable Snow/Ice detection as it prevents from the snow to accumulate around the sensing area. The 4 holes around the sensors were designed to hold the Anti Nesting spikes, keeping birds away from the sensor.

The sensor cap helps to keep the sensing area clean from dust and dirt during summer time and when the snow melting system is not used.

The measured temperature and the snow detection are visible on the controller display.