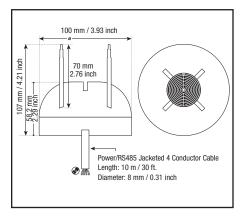

The CS-ASM is connected to the Snow Melting Controller with a 30 feet (10 m.), 24V 4 wire cable and communicating with the controller, providing the temperature value and the snow detection based on the adjustable parameters.

#### **Dimensions**