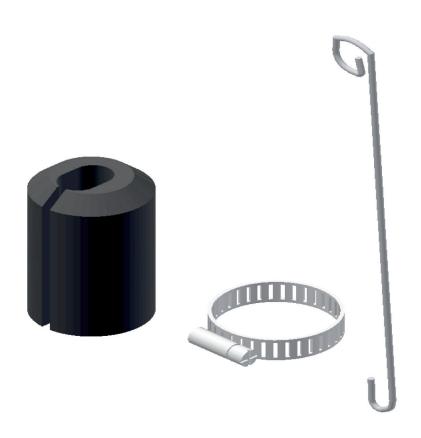

## **Self-Regulating CPR Heating Cable Installation Instructions**

| Item | Qty | Description   |
|------|-----|---------------|
| 1    | 1   | Split Grommet |
| 2    | 1   | Clamp         |
| 3    | 2   | Hanger        |

#### General

The RDK-1 Downspout Hanger Kit is used to suspend and prevent damage to Chromalox Roof and Gutter Heating Cable as it enters gutter downspout. This kit contains material for one downspout entrance.

#### **Cable Installation Instructions CPR**

**1.** Place the split grommet around the heating cable where the downspout hanger will be placed.

2. The wire hanger has a 180° hairpin bend at one end and a loop bend at the other end. Center the hairpin end of the wire hanger along the grommet. Slide the clamp over the wire hanger and into the bend of the hanger. Tighten the clamp until the hanger and cable are firmly

**3.** Attach the hanger assembly to the roof by driving a roofing nail or screw through the looped end of the hanger.

**Limited Warranty:**Please refer to the Chromalox limited warranty applicable to this product at http://www.chromalox.com/customer-service/policies/termsofsale.aspx.