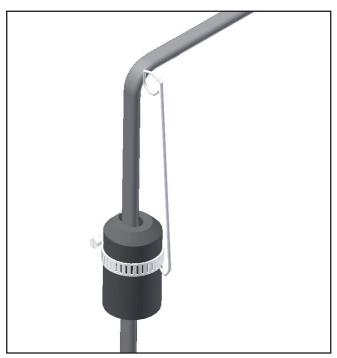

**3.** Attach the hanger assembly to the roof by driving a roofing nail or screw through the looped end of the hanger.

**Limited Warranty:**Please refer to the Chromalox limited warranty applicable to this product at http://www.chromalox.com/customer-service/policies/termsofsale.aspx.