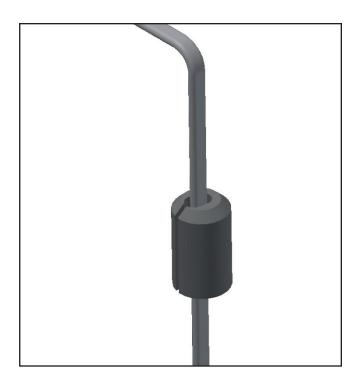

#### **Cable Installation Instructions CPR**

**1.** Place the split grommet around the heating cable where the downspout hanger will be placed.

2. The wire hanger has a 180° hairpin bend at one end and a loop bend at the other end. Center the hairpin end of the wire hanger along the grommet. Slide the clamp over the wire hanger and into the bend of the hanger. Tighten the clamp until the hanger and cable are firmly