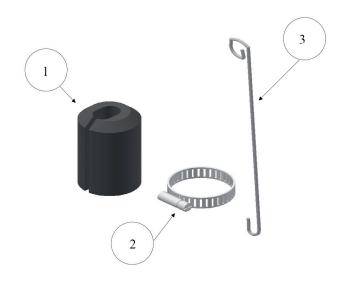

## **Self-Regulating CPR Heating Cable Installation Instructions**

| Item | Qty | Description   |
|------|-----|---------------|
| 1    | 1   | Split Grommet |
| 2    | 1   | Clamp         |
| 3    | 2   | Hanger        |

#### General

The RDK-1 Downspout Hanger Kit is used to suspend and prevent damage to Chromalox Roof and Gutter Heating Cable as it enters gutter downspout. This kit contains material for one downspout entrance.

#### **Cable Installation Instructions CPR**

**1.** Place the split grommet around the heating cable where the downspout hanger will be placed.

2. The wire hanger has a 180° hairpin bend at one end and a loop bend at the other end. Center the hairpin end of the wire hanger along the grommet. Slide the clamp over the wire hanger and into the bend of the hanger. Tighten the clamp until the hanger and cable are firmly

**3.** Attach the hanger assembly to the roof by driving a roofing nail or screw through the looped end of the hanger.

**Limited Warranty:**Please refer to the Chromalox limited warranty applicable to this product at http://www.chromalox.com/customer-service/policies/termsofsale.aspx.