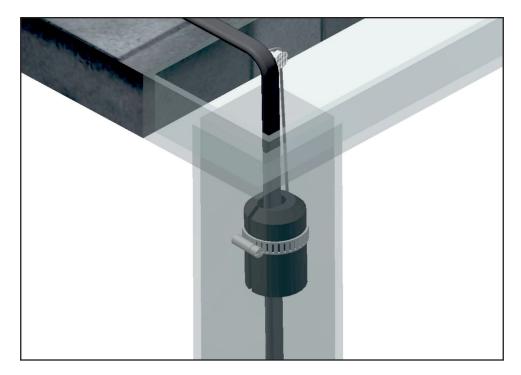

#### **Cable Installation Instructions CPR**

**1.** Place the split grommet around the heating cable where the downspout hanger will be placed.

2. The wire hanger has a 180° hairpin bend at one end and a loop bend at the other end. Center the hairpin end of the wire hanger along the grommet. Slide the clamp over the wire hanger and into the bend of the hanger. Tighten the clamp until the hanger and cable are firmly

**3.** Attach the hanger assembly to the roof by driving a roofing nail or screw through the looped end of the hanger.

**Limited Warranty:**Please refer to the Chromalox limited warranty applicable to this product at http://www.chromalox.com/customer-service/policies/termsofsale.aspx.