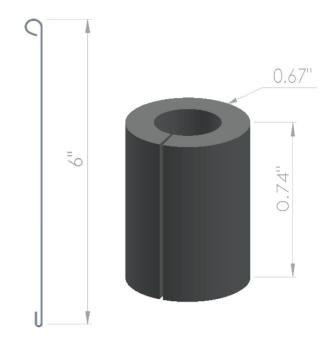

# **Installation Instructions**

# **RDK-1 Downspout Hanger**

For Self-Regulating CPR Heating Cables





# **RDK-1 Downspout hanger Kit**

## **Self-Regulating CPR Heating Cable Installation Instructions**



| Item | Qty | Description   |
|------|-----|---------------|
| 1    | 1   | Split Grommet |
| 2    | 1   | Clamp         |
| 3    | 2   | Hanger        |

#### General

The RDK-1 Downspout Hanger Kit is used to suspend and prevent damage to Chromalox Roof and Gutter Heating Cable as it enters gutter downspout. This kit contains material for one downspout entrance.

#### **Certifications & Approvals**





#### **Tools Required for Kit Installation**





### **Actual Kit Dimensions**



#### **AWARNING**

HAZARD OF ELECTRIC SHOCK. Disconnect all power before starting. All installations must be effectively grounded in accordance with the National Electrical Code to eliminate shock hazard.

#### **AWARNING**

Turn off power before removing junction box cover at all times.

#### **AWARNING**

Users should install adequate controls and safety devices with their electric heating equipment. Where the consequences of failure may be severe, back-up controls are essential. Although the safety of the installation is responsibility of the user, Chromalox will be glad to assist in making equipment recommendations.

#### **Order Separately**

RDK-1 (513279)



#### **Cable Installation Instructions CPR**



**1.** Place the split grommet around the heating cable where the downspout